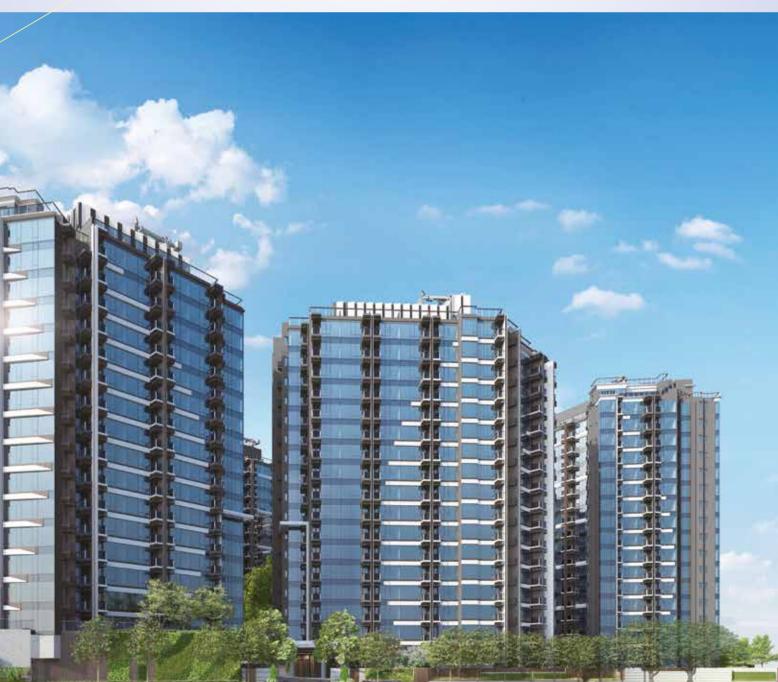

# 擁海抱未來

「帝御」系列選址屯門青山公路-青山灣段8號<sup>2</sup>, 三期項目共六座大樓。第二期「帝御·星濤」由第1座 及第2座組成,期數位據最接近海灣之處, 極目連綿泳灘海岸線與壯闊天海,配合靈感源自遊艇會之 建築概念,完美體現自由自在海灣生活。

「帝御·星濤」項目大樓設計出自屢獲殊榮的王董建築師 事務所的手筆,外觀採用大師級玻璃幕牆外立面設計, 令整體建築彷如揚帆海上;象徵乘風啟航,與黃金海岸 相互輝映。從設計規劃、建築選材以至大廈配置, 均以「綠色建築、健康生活」為大前提,包括避免屏風樓效應 及熱島效應、節水節能、減少碳排放及提供優質食水等 不同範籌,均務求達致理想水平。

項目外觀設計概念圖<sup>1</sup>

備註:此相片為2020年9月11日於「帝御」的第二期「帝御·星濤」之建築地盤以航拍器材實景拍攝,以模擬日後建成的 期數「帝御·星濤」的第1座高層單位01之大約外望景觀,相片並經由電腦圖像技術作畫面整合及顏色修飾處理,只供 參考。所描述的外望景觀將因應個別人士所處之樓層高度,座向,位置、外望角度及其他因素包括但不限於日與夜不同 時段的景色變化、天氣或四季的轉變及受周邊建築物及環境影響等而有所差異。外望景觀亦並非等同日後參觀者於任 何時間在相關之單位所觀看到之真實景觀。期數「帝御·星濤」周邊地區經已或日後可能出現改變,敬請留意。 ^「星御天池」為期數內的第1座19樓單位01的市場推廣之用名稱,並不會於期數現場及業權契據出現。