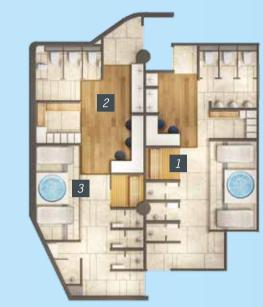

# Club Royale 會所平面圖

1. 岩鹽桑拿浴 2. 更衣室 3. 按摩池

- 1. 瑰麗樓梯 2. 悠閒領域 3. 歡聚廊
- 4. 童夢製作室 9. 觀星閣
- 5. 視聽娛樂圈 10. 燒閒樂

6. 廚藝天地

7. 樂作坊

11. 會員儲物空間

8. 船長薈Captain's Hub

備註:

以上中央園林及Club Royale 屬於「帝御」的第一期「帝御・金灣」的一部分。
中央園林及Club Royale 是供整個發展項目(由第一期、第二期及第三期組成)使用。詳情請參閱公契。
此等平面圖經簡化處理,並非按照比例繪畫,只供參考。中央園林及住客會所(包括供往客使用的任何康樂設施)包括但不限於其名稱、間隔、設計、布局、用途、裝置、裝修物料及設備皆可能改變,只供參考。中切以政府有關部門最後批准之圖則為準,並一切皆以入伙時之提供為準。
期數「帝御・星濤」的管理服務或其他服務概由根據有關公契中獲委任的發展項目的管理人或根據服務合約(如有)而提供服務的第三者服務供應商所提供。就其管理服務之收費、使用條款、營運時間、服務期限及管理服務的提供,管理人或第三者服務供應商可能根據公契、服務合約及其他相關法律文件所訂立的條款,自行酌情決定。
管理人將按照住戶之興趣及需要而提供各類型之住客休閒活動設施或活動項目,而上述各項設施或活動僅為管理人之構思建議,一切皆以入伙時實際提供及政府有關部門最後批准之圖則或所需之同意書或許可證為準。
第三者服務供應商將按照賓際情況而提供相應服務。
各項休閒活動設施將及照下同使用時段收取費用。
不每4本閒活動設施於入伙時表必能即時使用;室外游泳池需待有闢之政府部門批出牌照方可使用。