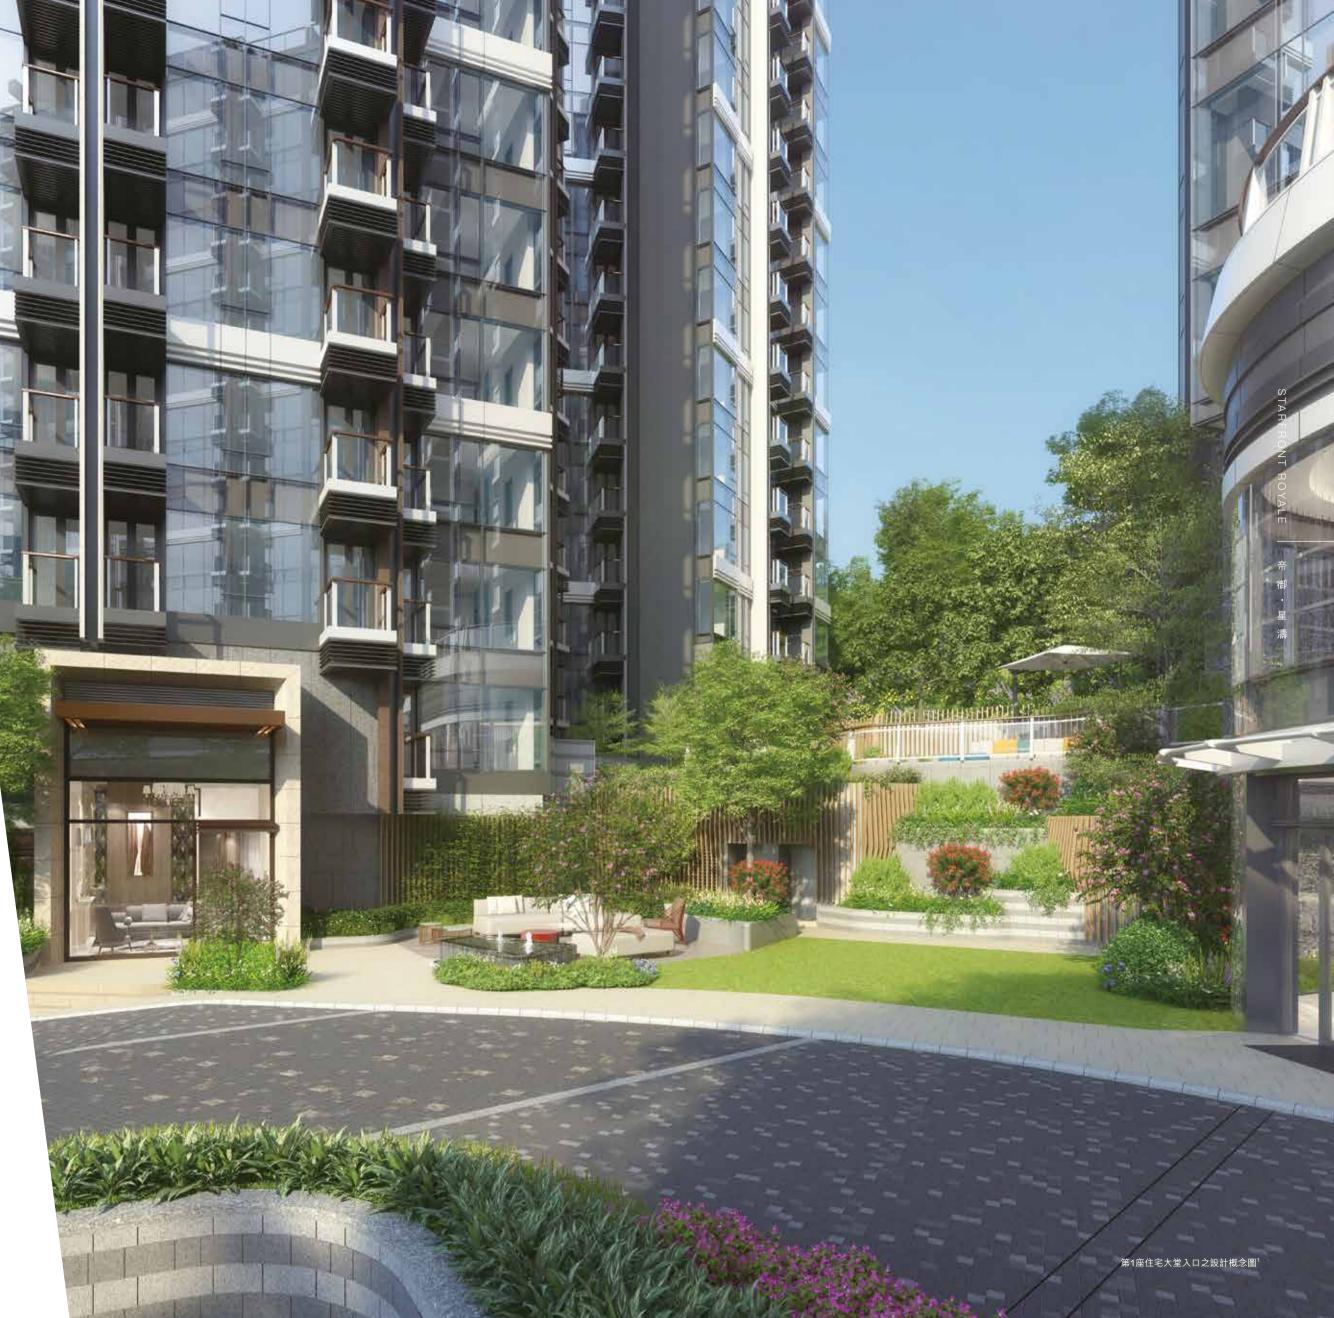

瑰 麗 入 口 大 堂 氣派極致昇華

「帝御」項目為六座大樓設計,各大樓自設 入口大堂,裝潢華麗。項目裡外均注入 海上度假式生活元素,甫踏進大堂一刻, 已能投入閒逸度假氛圍。

第1座大堂入口與秋意觀臺為鄰, 茂密綠樹鋪陳入口兩旁,無論出行或是歸家之時, 也能呼吸陣陣草香,欣賞繁花競艷。 大堂旁更設置休憩座椅,讓你稍作歇息, 同時感受鳥語花香,擁抱自然氣息。 電梯大堂則極盡高貴豪華,呈獻截然不同感覺。 精心雕琢的裝潢及裝飾陳設, 襯托引入室外之園林景色及自然日光, 高貴而不落俗套,獨顯優雅品味。

> 電梯兩側鋪置彷如鋼琴木飾面, 配以圖案樣式特色玻璃, 為你每天出入,盛載瑰麗非凡。