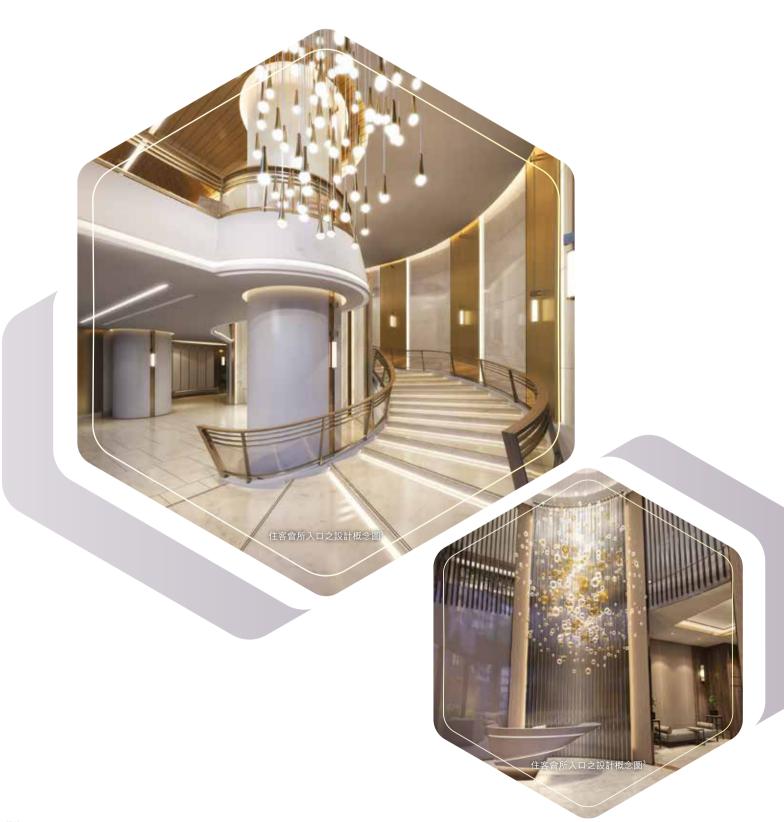

瑰 麗 入 口 大 堂 氣派極致昇華

「帝御」項目為六座大樓設計,各大樓自設 入口大堂,裝潢華麗。項目裡外均注入 海上度假式生活元素,甫踏進大堂一刻, 已能投入閒逸度假氛圍。

第1座大堂入口與秋意觀臺為鄰, 茂密綠樹鋪陳入口兩旁,無論出行或是歸家之時, 也能呼吸陣陣草香,欣賞繁花競艷。 大堂旁更設置休憩座椅,讓你稍作歇息, 同時感受鳥語花香,擁抱自然氣息。 電梯大堂則極盡高貴豪華,呈獻截然不同感覺。 精心雕琢的裝潢及裝飾陳設, 襯托引入室外之園林景色及自然日光, 高貴而不落俗套,獨顯優雅品味。

> 電梯兩側鋪置彷如鋼琴木飾面, 配以圖案樣式特色玻璃, 為你每天出入,盛載瑰麗非凡。