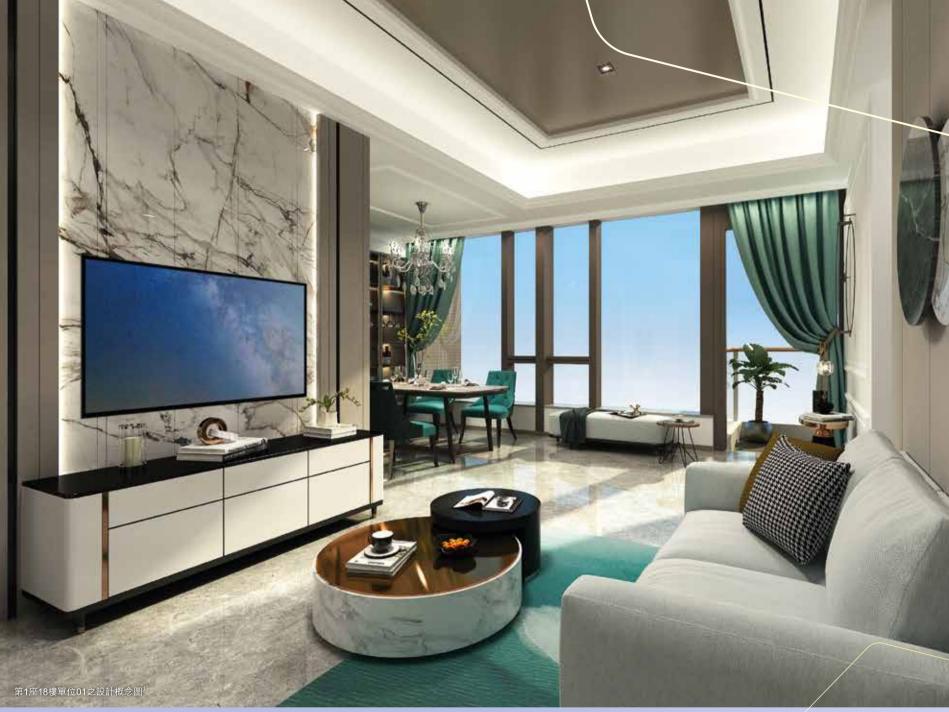

# 優裕生活空間 唯此 匠心呈獻

「帝御・星濤」特設整體項目獨有之三房連儲物室及 四房大單位「星濤雅御」\*,全數朝海座向,讓你每天身在家中, 放眼碧海灣岸美景,相迎海風柔和吹拂。 單位附設工作平台及露台,營造寬裕舒適生活空間感。 工作間附帶獨立洗手間,盡現大宅風範。 「星濤雅御」\*特設多項德國 Miele 高級廚房設備,

包括氣體煮食爐、微波焗爐、雪櫃連冰箱及抽油煙機, 亦設德國Siemens洗衣乾衣機等配備。優雅緻尚的起居享受, 寓居「星濤雅御」\*,你將悉數擁有。

寓居「帝御·星濤」,由內而外的星級生活享受, 早已為你預備就緒。項目部分單位除設置歐洲廚櫃外,更預置意大利及 德國品牌爐具及配置。上乘功能及時尚外型,不但為居室增添品味格調, 更能讓你盡情發揮巧手煮意,大展廚藝!