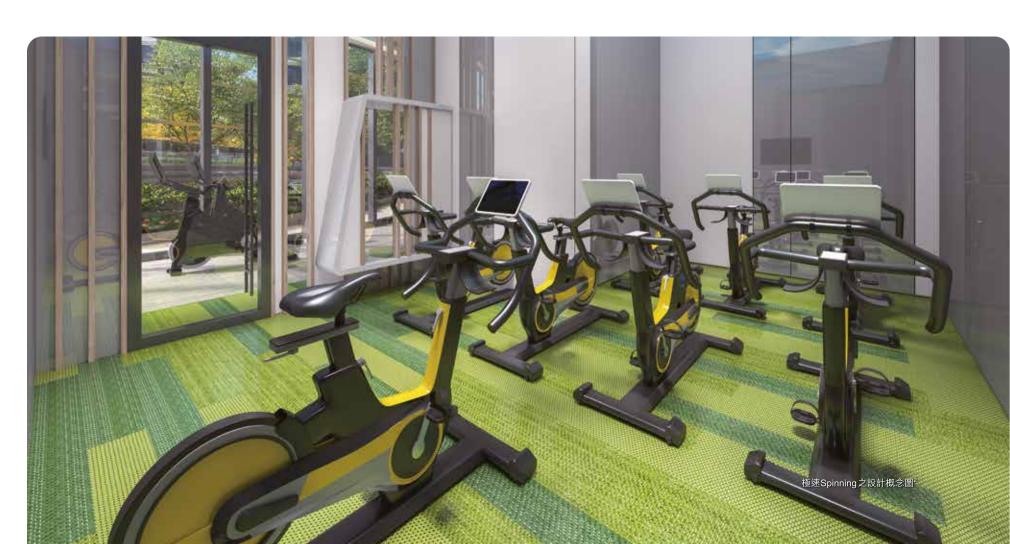

### 每一步 都為健康鋪路

對健體特別講究的你,**「Climbmill⁵攀爬步行機」**定能滿足 你所需!挑選最適合自己的帶氧運動選項,重覆動作鍛鍊下 半身及核心肌肉。更可根據喜好,選擇低強度穩態有氧運動或 高強度間歇訓練,有效提高心率及增強耐力,有益心血管健康。器械更 配備電容式觸摸屏,提供多種娛樂選擇。健體,從此變成日常樂事!

緊貼潮流 隨節拍揮灑汗水

Club Royale<sup>1</sup>引入近年最炙手可熱的集體健身活動「**極速Spinning」**,讓你隨著強勁節拍, 選定目標由踩平地逐步變成踩上山坡,循序漸進增加難度,成就理想身段。